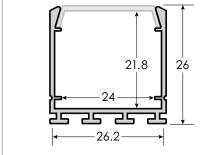

## LED Track · U-Channel 2626







## Part Number Configuration

| TRACK | UCH2626 | СЅТ |  |
|-------|---------|-----|--|
|       |         |     |  |

| Category | Family   | Length                   | Finish (fin)                                                                                     | Lens (In)                                                                                     |
|----------|----------|--------------------------|--------------------------------------------------------------------------------------------------|-----------------------------------------------------------------------------------------------|
| TRACK    | UCH 2626 | <b>CST</b> Custom Length | SIL Silver<br>WHT White <sup>1</sup><br>BLK Black <sup>1</sup><br>CFN Custom Finish <sup>1</sup> | <ul><li>FF Frosted Flat</li><li>OF O