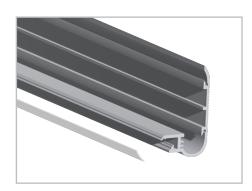

## **LED Track** • Step 8050

| Finish (fin)  | SIL Silver WHT White <sup>1</sup> BLK Black <sup>1</sup> CFN Custom Finish <sup>1</sup>                                     |  |  |
|---------------|-----------------------------------------------------------------------------------------------------------------------------|--|--|
| Lens (In)     | FF Frosted Flat                                                                                                             |  |  |
| Custom Length | Custom Track lengths available<br>Please specify length in inches<br>Maximum length is 98" per track                        |  |  |
| Housing       | Aluminum Alloy                                                                                                              |  |  |
|               | UltraBright LED Flex Light FLEX-ULTRA_4.4W-ov-fin-lc-cri FLEX-ULTRA_4.4W-ov-fin-RGB (or RGBW) FLEX-ULTRA_5.2W-ov-fin-lc-cri |  |  |

## **Part Number Configuration**

| TRACK    | STEP8050  | СЅТ               |                                                                                         | FF              |
|----------|-----------|-------------------|-----------------------------------------------------------------------------------------|-----------------|
| Category | Family    | Length            | Finish (fin)                                                                            | Lens            |
| TRACK    | STEP 8050 | CST Custom Length | SIL Silver WHT White <sup>1</sup> BLK Black <sup>1</sup> CFN Custom Finish <sup>1</sup> | FF Frosted Flat |