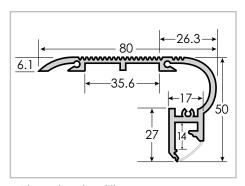

c-cri FLEX-ULTRA_4.4W-ov-fin-RGB (or RGBW) FLEX-ULTRA_5.2W-ov-fin-lc-cri |  |  |



|                   | FLEX-ULTRA_5.2W-ov-fin-RGBW FLEX-ULTRASL_4.4W-ov-fin-lc-cri                                                         |  |
|-------------------|---------------------------------------------------------------------------------------------------------------------|--|
| Compatible Lights | RegularBright LED Flex Light FLEX-REG_2.2W-ov-fin-lc-cri FLEX-REG_3W-ov-fin-RGB (or RGBW) FLEX-REG_3W-ov-fin-lc-cri |  |
|                   | BasicBright 1.57 Watt LED Flex Light FLEX-BASIC_1.57W-ov-fin-lc-cri                                                 |  |
|                   | Endurance LED Flex Light FLEX-ENDR_1.1W-ov-fin-lc-cri FLEX-ENDR_1.9W-ov-fin-lc-cri                                  |  |



Dimensions in millimeters



## **Part Number Configuration**

| TRACK    | STEP8050  | СЅТ               |                                                                                         | FF              |
|----------|-----------|-------------------|-----------------------------------------------------------------------------------------|-----------------|
| Category | Family    | Length            | Finish (fin)                                                                            | Lens            |
| TRACK    | STEP 8050 | CST Custom Length | SIL Silver WHT White <sup>1</sup> BLK Black <sup>1</sup> CFN Custom Finish <sup>1</sup> | FF Frosted Flat |