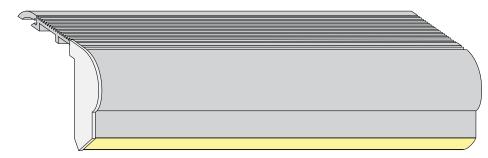

## **LED Track** • Step 8050

| Finish (fin)  | SIL Silver WHT White <sup>1</sup> BLK Black <sup>1</sup> CFN Custom Finish <sup>1</sup>                                     |  |  |
|---------------|-----------------------------------------------------------------------------------------------------------------------------|--|--|
| Lens (In)     | FF Frosted Flat                                                                                                             |  |  |
| Custom Length | Custom Track lengths available<br>Please specify length in inches<br>Maximum length is 98" per track                        |  |  |
| Housing       | Aluminum Alloy                                                                                                              |  |  |
|               | UltraBright LED Flex Light FLEX-ULTRA_4.4W-ov-fin-lc-cri FLEX-ULTRA_4.4W-ov-fin-RGB (or RGBW) FLEX-ULTRA_5.2W-ov-fin-lc-cri |  |  |

## **Part Number Configuration**

| TRACK    | STEP8050  | СЅТ               |                                                                                         | FF              |
|----------|-----------|-------------------|-----------------------------------------------------------------------------------------|-----------------|
| Category | Family    | Length            | Finish (fin)                                                                            | Lens            |
| TRACK    | STEP 8050 | CST Custom Length | SIL Silver WHT White <sup>1</sup> BLK Black <sup>1</sup> CFN Custom Finish <sup>1</sup> | FF Frosted Flat |