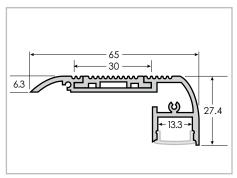

length in inches<br>Maximum length is 98" per track |          |                                                  |  |  |
| Housing       | Aluminum Alloy |                                                                                                      |          |                                                  |  |  |
|               | FLEX-U         | right 4.4 Watt Slin                                                                                  | -fin-lc- | 0                                                |  |  |



UltraBright 4.4 Watt Slim LED Flex Light
FLEX-ULTRASL\_4.4W-ov-fin-lc-cri
RegularBright LED Flex Light
FLEX-REG\_2.2W-ov-fin-lc-cri
FLEX-REG\_3W-ov-fin-RGB (or RGBW)
FLEX-REG\_3W-ov-fin-lc-cri
BasicBright 1.57 Watt LED Flex Light
FLEX-BASIC\_1.57W-ov-fin-lc-cri



Dimensions in millimeters

## **Part Number Configuration**

| TRACK    | STEP6528  | СЅТ               |                                                                                         | FF              |
|----------|-----------|-------------------|-----------------------------------------------------------------------------------------|-----------------|
| Category | Family    | Length            | Finish (fin)                                                                            | Lens            |
| TRACK    | STEP 6528 | CST Custom Length | SIL Silver WHT White <sup>1</sup> BLK Black <sup>1</sup> CFN Custom Finish <sup>1</sup> | FF Frosted Flat |