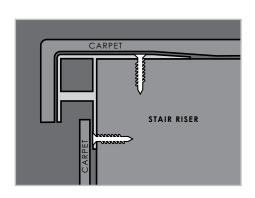

| Silver<br>Black <sup>1</sup> | WHT<br>CFN | White <sup>1</sup><br>Custom Finish <sup>1</sup> |
|---------------|------------------------------------------------------------------------------------------------------|------------------------------|------------|--------------------------------------------------|
| Lens (In)     | N                                                                                                    | None                         |            |                                                  |
| Custom Length | Custom Track lengths available<br>Please specify length in inches<br>Maximum length is 98" per track |                              |            |                                                  |



| Housing           | Aluminum Alloy                                                                           |  |  |  |
|-------------------|------------------------------------------------------------------------------------------|--|--|--|
|                   | UltraBright LED Flex Light FLEX-ULTRA_4.4W-ov-fin-lc-cri FLEX-ULTRASL_4.4W-ov-fin-lc-cri |  |  |  |
| Compatible Lights | RegularBright LED Flex Light FLEX-REG_2.2W-ov-fin-lc-cri FLEX-REG_3W-ov-fin-lc-cri       |  |  |  |
|                   | BasicBright 1.57 Watt LED Flex Light FLEX-BASIC_1.57W-ov-fin-Ic-cri                      |  |  |  |







## **Part Number Configuration**

| TRACI  | <   | STEP12789  | CST               |                                                                                         | N