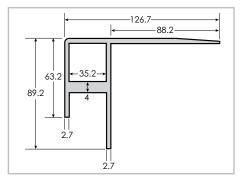

## **LED Track** • Step 12789

| Finish (fin)  | SIL<br>BLK                                                                                           | Silver<br>Black <sup>1</sup> | WHT<br>CFN | White <sup>1</sup><br>Custom Finish <sup>1</sup> |
|---------------|------------------------------------------------------------------------------------------------------|------------------------------|------------|--------------------------------------------------|
| Lens (In)     | N                                                                                                    | None                         |            |                                                  |
| Custom Length | Custom Track lengths available<br>Please specify length in inches<br>Maximum length is 98" per track |                              |            |                                                  |

## **Part Number Configuration**

| TRACI  | <   | STEP12789  | CST               |                                                                                         | N             |
|--------|-----|------------|-------------------|-----------------------------------------------------------------------------------------|---------------|
|        |     |            |                   |                                                                                         |               |
| Catego | ory | Family     | Length            | Finish (fin)                                                                            | Lens          |
| TRACK  |     | STEP 12789 | CST Custom Length | SIL Silver WHT White <sup>1</sup> BLK Black <sup>1</sup> CFN Custom Finish <sup>1</sup> | <b>N</b> None |