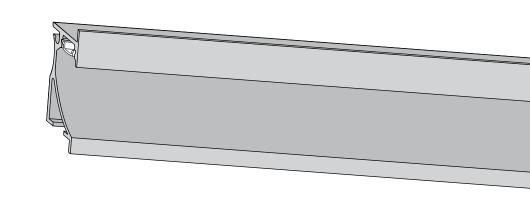

## **LED Track** • Recessed 2678

| Finish (fin)      | SIL<br>BLK                                                                                                                                                                                                                                                       | Silver<br>Black <sup>1</sup> |   | White <sup>1</sup><br>Custom Finish <sup>1</sup> |  |  |
|-------------------|------------------------------------------------------------------------------------------------------------------------------------------------------------------------------------------------------------------------------------------------------------------|------------------------------|---|--------------------------------------------------|--|--|
| Lens (In)         | FF<br>CF                                                                                                                                                                                                                                                         | Frosted Flat<br>Clear Flat   | N | None                                             |  |  |
| Custom Length     | Custom Track lengths available<br>Please specify length in inches<br>Maximum length is 81" per track                                                                                                                                                             |                              |   |                                                  |  |  |
| Housing           | Aluminum Alloy                                                                                                                                                                                                                                                   |                              |   |                                                  |  |  |
| Compatible Lights | UltraBright 4.4 Watt Slim LED Flex Light FLEX-ULTRASL_4.4W-ov-fin-lc-cri RegularBright LED Flex Light FLEX-REG_2.2W-ov-fin-lc-cri FLEX-REG_3W-ov-fin-RGB (or RGBW) FLEX-REG_3W-ov-fin-lc-cri BasicBright 1.57 Watt LED Flex Light FLEX-BASIC_1.57W-ov-fin-lc-cri |                              |   |                                                  |  |  |