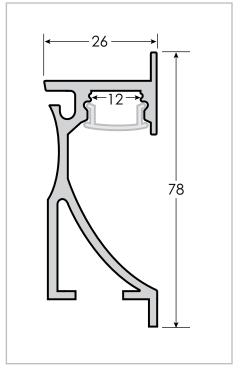

## **LED Track** • Recessed 2678

| Finish (fin)      | SIL<br>BLK                                                                                                                                                                                                                                                       | Silver<br>Black <sup>1</sup> |   | White <sup>1</sup><br>Custom Finish <sup>1</sup> |  |  |
|-------------------|------------------------------------------------------------------------------------------------------------------------------------------------------------------------------------------------------------------------------------------------------------------|------------------------------|---|--------------------------------------------------|--|--|
| Lens (In)         | FF<br>CF                                                                                                                                                                                                                                                         | Frosted Flat<br>Clear Flat   | N | None                                             |  |  |
| Custom Length     | Custom Track lengths available<br>Please specify length in inches<br>Maximum length is 81" per track                                                                                                                                                             |                              |   |                                                  |  |  |
| Housing           | Aluminum Alloy                                                                                                                                                                                                                                                   |                              |   |                                                  |  |  |
| Compatible Lights | UltraBright 4.4 Watt Slim LED Flex Light FLEX-ULTRASL_4.4W-ov-fin-lc-cri RegularBright LED Flex Light FLEX-REG_2.2W-ov-fin-lc-cri FLEX-REG_3W-ov-fin-RGB (or RGBW) FLEX-REG_3W-ov-fin-lc-cri BasicBright 1.57 Watt LED Flex Light FLEX-BASIC_1.57W-ov-fin-lc-cri |                              |   |                                                  |  |  |

Dimensions in millimeters