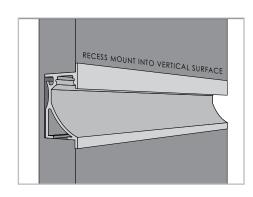

## **LED Track** • Recessed 2678

| Finish (fin)      | SIL<br>BLK                                                                                                                                                                                                                                                       | Silver<br>Black <sup>1</sup> |   | White <sup>1</sup><br>Custom Finish <sup>1</sup> |  |  |
|-------------------|------------------------------------------------------------------------------------------------------------------------------------------------------------------------------------------------------------------------------------------------------------------|------------------------------|---|--------------------------------------------------|--|--|
| Lens (In)         | FF<br>CF                                                                                                                                                                                                                                                         | Frosted Flat<br>Clear Flat   | N | None                                             |  |  |
| Custom Length     | Custom Track lengths available<br>Please specify length in inches<br>Maximum length is 81" per track                                                                                                                                                             |                              |   |                                                  |  |  |
| Housing           | Aluminum Alloy                                                                                                                                                                                                                                                   |                              |   |                                                  |  |  |
| Compatible Lights | UltraBright 4.4 Watt Slim LED Flex Light FLEX-ULTRASL_4.4W-ov-fin-lc-cri RegularBright LED Flex Light FLEX-REG_2.2W-ov-fin-lc-cri FLEX-REG_3W-ov-fin-RGB (or RGBW) FLEX-REG_3W-ov-fin-lc-cri BasicBright 1.57 Watt LED Flex Light FLEX-BASIC_1.57W-ov-fin-lc-cri |                              |   |                                                  |  |  |