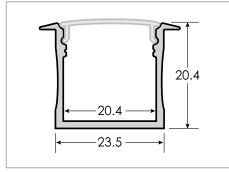

|  |  |  |
| Compatible Lights | RegularBright LED Flex Light<br>FLEX-REG_2.2W-ov-fin-lc-cri<br>FLEX-REG_3W-ov-fin-RGB (or RGBW)<br>FLEX-REG_3W-ov-fin-lc-cri                                                                           |                                                                                                      |   |                                                  |  |  |  |
|                   | Endurance LED Flex Light<br>FLEX-ENDR_1.1W-ov-fin-lc-cri<br>FLEX-ENDR_1.9W-ov-fin-lc-cri                                                                                                               |                                                                                                      |   |                                                  |  |  |  |





Dimensions in millimeters

## Part Number Configuration

| TRACK REC2421 CST |
|-------------------|
|-------------------|

| Category | Family   | Length                   | Finish (fin)                                                                                     | Lens (In)                                                              |
|----------|----------|--------------------------|--------------------------------------------------------------------------------------------------|------------------------------------------------------------------------|
| TRACK    | REC 2421 | <b>CST</b> Custom Length | SIL Silver<br>WHT White <sup>1</sup><br>BLK Black <sup>1</sup><br>CFN Custom Finish <sup>1</sup> | <ul><li>FF Frosted Flat</li><li>CF Clear Flat</li><li>N None</li></ul> |