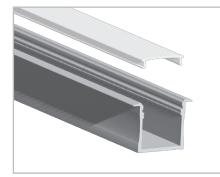

## LED Track · Recessed 2421

CAN BE RECESS MOUNTED IN ANY DIRECTION

IGH

| Finish (fin)      | SIL<br>BLK                                                                                                                                                                                             | Silver<br>Black <sup>1</sup>                                                                         |   | White <sup>1</sup><br>Custom Finish <sup>1</sup> |  |  |  |
|-------------------|--------------------------------------------------------------------------------------------------------------------------------------------------------------------------------------------------------|------------------------------------------------------------------------------------------------------|---|--------------------------------------------------|--|--|--|
| Lens (In)         | FF<br>CF                                                                                                                                                                                               | Frosted Flat<br>Clear Flat                                                                           | Ν | None                                             |  |  |  |
| Custom Length     | Please                                                                                                                                                                                                 | Custom Track lengths available<br>Please specify length in inches<br>Maximum length is 98" per track |   |                                                  |  |  |  |
| Housing           | Alumir                                                                                                                                                                                                 | Aluminum Alloy                                                                                       |   |                                                  |  |  |  |
|                   | UltraBright LED Flex Light<br>FLEX-ULTRA_4.4W-ov-fin-lc-cri<br>FLEX-ULTRA_4.4W-ov-fin-RGB (or RGBW)<br>FLEX-ULTRA_5.2W-ov-fin-lc-cri<br>FLEX-ULTRA_5.2W-ov-fin-RGBW<br>FLEX-ULTRASL_4.4W-ov-fin-lc-cri |                                                                                                      |   |                                                  |  |  |  |
| Compatible Lights | RegularBright LED Flex Light<br>FLEX-REG_2.2W-ov-fin-lc-cri<br>FLEX-REG_3W-ov-fin-RGB (or RGBW)<br>FLEX-REG_3W-ov-fin-lc-cri                                                                           |                                                                                                      |   |                                                  |  |  |  |
|                   | Endurance LED Flex Light<br>FLEX-ENDR_1.1W-ov-fin-lc-cri<br>FLEX-ENDR_1.9W-ov-fin-lc-cri                                                                                                               |                                                                                                      |   |                                                  |  |  |  |