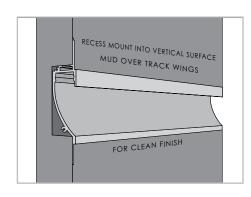

## LED Track · Recessed 1996

| Finish (fin)      | SIL<br>BLK                                               | Silver<br>Black <sup>1</sup>                                                                                                                                                                                                                                     |   | White <sup>1</sup><br>Custom Finish <sup>1</sup> |  |  |
|-------------------|----------------------------------------------------------|------------------------------------------------------------------------------------------------------------------------------------------------------------------------------------------------------------------------------------------------------------------|---|--------------------------------------------------|--|--|
| Lens (In)         | FF<br>CF                                                 | Frosted Flat<br>Clear Flat                                                                                                                                                                                                                                       | N | None                                             |  |  |
| Custom Length     | Please                                                   | Custom Track lengths available<br>Please specify length in inches<br>Maximum length is 81" per track                                                                                                                                                             |   |                                                  |  |  |
| Housing           | Alumii                                                   | Aluminum Alloy                                                                                                                                                                                                                                                   |   |                                                  |  |  |
| Compatible Lights | FLEX-L<br>Regula<br>FLEX-R<br>FLEX-R<br>FLEX-R<br>BasicE | UltraBright 4.4 Watt Slim LED Flex Light FLEX-ULTRASL_4.4W-ov-fin-lc-cri RegularBright LED Flex Light FLEX-REG_2.2W-ov-fin-lc-cri FLEX-REG_3W-ov-fin-RGB (or RGBW) FLEX-REG_3W-ov-fin-lc-cri BasicBright 1.57 Watt LED Flex Light FLEX-BASIC_1.57W-ov-fin-lc-cri |   |                                                  |  |  |