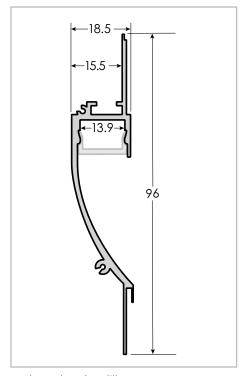

ousing           | Alumii                                                   | Aluminum Alloy                                                                                                                                                                                                                                                   |   |                                                  |  |  |
| Compatible Lights | FLEX-L<br>Regula<br>FLEX-R<br>FLEX-R<br>FLEX-R<br>BasicE | UltraBright 4.4 Watt Slim LED Flex Light FLEX-ULTRASL_4.4W-ov-fin-lc-cri RegularBright LED Flex Light FLEX-REG_2.2W-ov-fin-lc-cri FLEX-REG_3W-ov-fin-RGB (or RGBW) FLEX-REG_3W-ov-fin-lc-cri BasicBright 1.57 Watt LED Flex Light FLEX-BASIC_1.57W-ov-fin-lc-cri |   |                                                  |  |  |



Dimensions in millimeters



## **Part Number Configuration**

| TRACK    | REC1996  | СЅТ               |                                                                                         |                                      |
|----------|----------|-------------------|-----------------------------------------------------------------------------------------|--------------------------------------|
| Category | Family   | Length            | Finish (fin)                                                                            | Lens (In)                            |
| TRACK    | REC 1996 | CST Custom Length | SIL Silver WHT White <sup>1</sup> BLK Black <sup>1</sup> CFN Custom Finish <sup>1</sup> | FF Frosted Flat CF Clear Flat N None |