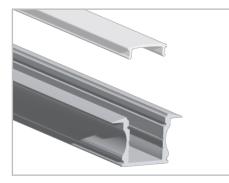

## LED Track · Recessed 1715

CAN BE RECESS MOUNTED IN ANY DIRECTION

IGH

| Finish (fin)      | SIL<br>BLK                                                                                                                                                                                                                                                                                       | Silver<br>Black <sup>1</sup> |   | White <sup>1</sup><br>Custom Finish <sup>1</sup> |  |
|-------------------|--------------------------------------------------------------------------------------------------------------------------------------------------------------------------------------------------------------------------------------------------------------------------------------------------|------------------------------|---|--------------------------------------------------|--|
| Lens (In)         | FF<br>CF                                                                                                                                                                                                                                                                                         | Frosted Flat<br>Clear Flat   | Ν | None                                             |  |
| Custom Length     | Custom Track lengths available<br>Please specify length in inches<br>Maximum length is 81" per track                                                                                                                                                                                             |                              |   |                                                  |  |
| Housing           | Aluminum Alloy                                                                                                                                                                                                                                                                                   |                              |   |                                                  |  |
| Compatible Lights | UltraBright 4.4 Watt Slim LED Flex Light<br>FLEX-ULTRASL_4.4W-ov-fin-lc-cri<br>RegularBright 2.2 Watt LED Flex Light<br>FLEX-REG_2.2W-ov-fin-lc-cri<br>FLEX-REG_2.2W-ov-fin-RGB (or RGBW)<br>FLEX-REG_3W-ov-fin-lc-cri<br>BasicBright 1.57 Watt LED Flex Light<br>FLEX-BASIC_1.57W-ov-fin-lc-cri |                              |   |                                                  |  |