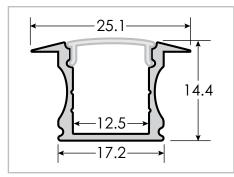

sing           | Aluminum Alloy                                                                                                                                                                                                                                                                                   |                              |   |                                                  |  |
| Compatible Lights | UltraBright 4.4 Watt Slim LED Flex Light<br>FLEX-ULTRASL_4.4W-ov-fin-lc-cri<br>RegularBright 2.2 Watt LED Flex Light<br>FLEX-REG_2.2W-ov-fin-lc-cri<br>FLEX-REG_2.2W-ov-fin-RGB (or RGBW)<br>FLEX-REG_3W-ov-fin-lc-cri<br>BasicBright 1.57 Watt LED Flex Light<br>FLEX-BASIC_1.57W-ov-fin-lc-cri |                              |   |                                                  |  |





Dimensions in millimeters

## Part Number Configuration

|  | TRACK REC1715 | CST |  |  |
|--|---------------|-----|--|--|
|--|---------------|-----|--|--|

| Category | Family   | Length                   | Finish (fin)                                                                                     | Lens (In)                                                              |
|----------|----------|--------------------------|--------------------------------------------------------------------------------------------------|------------------------------------------------------------------------|
| TRACK    | REC 1715 | <b>CST</b> Custom Length | SIL Silver<br>WHT White <sup>1</sup><br>BLK Black <sup>1</sup><br>CFN Custom Finish <sup>1</sup> | <ul><li>FF Frosted Flat</li><li>CF Clear Fl