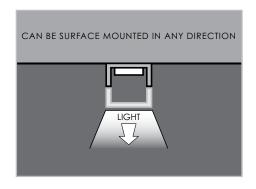

## LED Track · Low Profile 2610 with Dome or Box Lens

| Finish (fin)  | SIL Silver WHT White <sup>1</sup> BLK Black <sup>1</sup> CFN Custom Finish <sup>1</sup>              |
|---------------|------------------------------------------------------------------------------------------------------|
| Lens (In)     | OB Opaque Box N None<br>OD Opaque Dome                                                               |
| Custom Length | Custom Track lengths available<br>Please specify length in inches<br>Maximum length is 98" per track |
| Housing       | Aluminum Alloy                                                                                       |
|               |                                                                                                      |

## **Part Number Configuration**

| TRACK    | LP2610  | СЅТ               |                                                                                         |                                     |
|----------|---------|-------------------|-----------------------------------------------------------------------------------------|-------------------------------------|
| Category | Family  | Length            | Finish (fin)                                                                            | Lens (In)                           |
| TRACK    | LP 2610 | CST Custom Length | SIL Silver WHT White <sup>1</sup> BLK Black <sup>1</sup> CFN Custom Finish <sup>1</sup> | OB Opaque Box OD Opaque Dome N None |