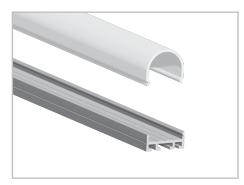

## LED Track · Low Profile 2610 with Dome or Box Lens

| Finish (fin)  | SIL Silver WHT White <sup>1</sup> BLK Black <sup>1</sup> CFN Custom Finish <sup>1</sup>              |
|---------------|------------------------------------------------------------------------------------------------------|
| Lens (In)     | OB Opaque Box N None<br>OD Opaque Dome                                                               |
| Custom Length | Custom Track lengths available<br>Please specify length in inches<br>Maximum length is 98" per track |
| Housing       | Aluminum Alloy                                                                                       |
|               |                                                                                                      |

## **Part Number Configuration**

| TRACK    | LP2610  | СЅТ               |                                                                                         |                                     |
|----------|---------|-------------------|-----------------------------------------------------------------------------------------|-------------------------------------|
| Category | Family  | Length            | Finish (fin)                                                                            | Lens (In)                           |
| TRACK    | LP 2610 | CST Custom Length | SIL Silver WHT White <sup>1</sup> BLK Black <sup>1</sup> CFN Custom Finish <sup>1</sup> | OB Opaque Box OD Opaque Dome N None |