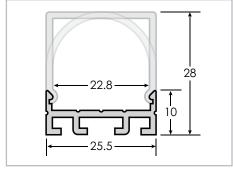

available<br>Please specify length in inches<br>Maximum length is 98" per track |
| Housing       | Aluminum Alloy                                                                                       |
|               |                                                                                                      |

ExtremeBright LED Flex Light
FLEX-EXTREME\_7.3W-ov-fin-lc-cri
FLEX-EXTREME\_8.8W-ov-fin-lc-cri

FLEX-ENDR\_1.1W-ov-fin-lc-cri FLEX-ENDR\_1.9W-ov-fin-lc-cri



## FLEX-EXTREME\_11.2W-ov-fin-lc-cri UltraBright LED Flex Light FLEX-ULTRA\_4.4W-ov-fin-lc-cri FLEX-ULTRA\_4.4W-ov-fin-RGB (or RGBW) FLEX-ULTRA\_5.2W-ov-fin-lc-cri FLEX-ULTRA\_5.2W-ov-fin-RGBW FLEX-ULTRASL\_4.4W-ov-fin-lc-cri RegularBright 3 Watt LED Flex Light FLEX-REG\_3W-ov-fin-lc-cri Endurance LED Flex Light



Dimensions in millimeters



## **Part Number Configuration**

| TRACK    | LP2610  | СЅТ               |                                                                                         |                                     |
|----------|---------|-------------------|-----------------------------------------------------------------------------------------|-------------------------------------|
| Category | Family  | Length            | Finish (fin)                                                                            | Lens (In)                           |
| TRACK    | LP 2610 | CST Custom Length | SIL Silver WHT White <sup>1</sup> BLK Black <sup>1</sup> CFN Custom Finish <sup>1</sup> | OB Opaque Box OD Opaque Dome N None |