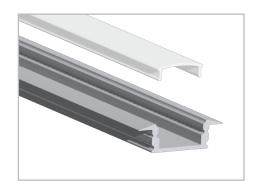

## **LED Track** • Low Profile 1707

| Finish (fin)  | SIL<br>BLK | Silver<br>Black <sup>1</sup>                                                                         | WHT<br>CFN | White <sup>1</sup><br>Custom Finish <sup>1</sup> |  |  |  |
|---------------|------------|------------------------------------------------------------------------------------------------------|------------|--------------------------------------------------|--|--|--|
| Lens (In)     | FF<br>CF   | Frosted Flat<br>Clear Flat                                                                           | N          | None                                             |  |  |  |
| Custom Length | Pleas      | Custom Track lengths available<br>Please specify length in inches<br>Maximum length is 98" per track |            |                                                  |  |  |  |
| Housing       | Alumi      | Aluminum Alloy                                                                                       |            |                                                  |  |  |  |
|               |            |                                                                                                      |            |                                                  |  |  |  |

## **Part Number Configuration**

| TRACK    | LP1707 | CST               |                                                                                         |                                      |
|----------|--------|-------------------|-----------------------------------------------------------------------------------------|--------------------------------------|
| Category | Family | Length            | Finish (fin)                                                                            | Lens (In)                            |
| TRACK    | LP1707 | CST Custom Length | SIL Silver WHT White <sup>1</sup> BLK Black <sup>1</sup> CFN Custom Finish <sup>1</sup> | FF Frosted Flat CF Clear Flat N None |