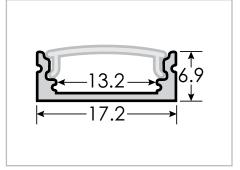

|  |  |  |
|               |            |                                                                                                      |            |                                                  |  |  |  |



|                   | UltraBright LED Flex Light<br>FLEX-ULTRASL_4.4W-ov-fin-lc-cri                                                       |
|-------------------|---------------------------------------------------------------------------------------------------------------------|
| Compatible Lights | RegularBright LED Flex Light FLEX-REG_2.2W-ov-fin-lc-cri FLEX-REG_3W-ov-fin-RGB (or RGBW) FLEX-REG_3W-ov-fin-lc-cri |
|                   | BasicBright LED Flex Light FLEX-BASIC_1.57W-ov-fin-lc-cri                                                           |



Dimensions in millimeters



## **Part Number Configuration**

| TRACK    | LP1707 | CST               |                                                                                         |                                      |
|----------|--------|-------------------|-----------------------------------------------------------------------------------------|--------------------------------------|
| Category | Family | Length            | Finish (fin)                                                                            | Lens (In)                            |
| TRACK    | LP1707 | CST Custom Length | SIL Silver WHT White <sup>1</sup> BLK Black <sup>1</sup> CFN Custom Finish <sup>1</sup> | FF Frosted Flat CF Clear Flat N None |