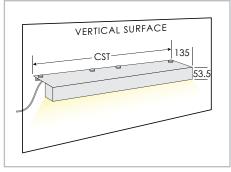

Dimensions in millimeters

## **Part Number Configuration**

| TRACK    | GRZ12757  | СЅТ               |                                                                                         | N             |
|----------|-----------|-------------------|-----------------------------------------------------------------------------------------|---------------|
| Category | Family    | Length            | Finish (fin)                                                                            | Lens          |
| TRACK    | GRZ 12757 | CST Custom Length | BLK Black WHT White <sup>1</sup> SIL Silver <sup>1</sup> CFN Custom Finish <sup>1</sup> | <b>N</b> None |