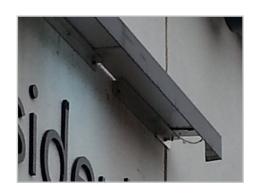

## **LED Track** • Graze 12757

| Finish (fin)  | BLK<br>SIL | Black<br>Silver <sup>1</sup>                                                                         |  | White <sup>1</sup><br>Custom Finish <sup>1</sup> |  |  |
|---------------|------------|------------------------------------------------------------------------------------------------------|--|--------------------------------------------------|--|--|
| Lens (In)     | N          | None                                                                                                 |  |                                                  |  |  |
| Custom Length | Pleas      | Custom Track lengths available<br>Please specify length in inches<br>Maximum length is 96" per track |  |                                                  |  |  |
| Housing       | Alumi      | Aluminum Alloy                                                                                       |  |                                                  |  |  |
|               |            |                                                                                                      |  |                                                  |  |  |

## **Part Number Configuration**

| TRACK    | GRZ12757  | СЅТ               |                                                                                         | N             |
|----------|-----------|-------------------|-----------------------------------------------------------------------------------------|---------------|
| Category | Family    | Length            | Finish (fin)                                                                            | Lens          |
| TRACK    | GRZ 12757 | CST Custom Length | BLK Black WHT White <sup>1</sup> SIL Silver <sup>1</sup> CFN Custom Finish <sup>1</sup> | <b>N</b> None |