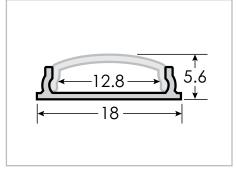

|  |  |  |
|               | UltraBright 4.4 Watt Slim LED Flex Light                                                             |  |  |  |



| Compatible Lights | UltraBright 4.4 Watt Slim LED Flex Light FLEX-ULTRASL_4.4W-ov-fin-lc-cri                                            |  |
|-------------------|---------------------------------------------------------------------------------------------------------------------|--|
|                   | RegularBright LED Flex Light FLEX-REG_2.2W-ov-fin-lc-cri FLEX-REG_3W-ov-fin-RGB (or RGBW) FLEX-REG_3W-ov-fin-lc-cri |  |
|                   | BasicBright 1.57 Watt LED Flex Light FLEX-BASIC_1.57W-ov-fin-lc-cri                                                 |  |



Dimensions in millimeters



## **Part Number Configuration**

| TRACK    | BEND1806  | СЅТ               | SIL          |                                                            |
|----------|-----------|-------------------|--------------|------------------------------------------------------------|
| Category | Family    | Length            | Finish (fin) | Lens (In)                                                  |
| TRACK    | BEND 1806 | CST Custom Length | SIL Silver   | <ul><li>C Clear</li><li>F Frosted</li><li>N None</li></ul> |