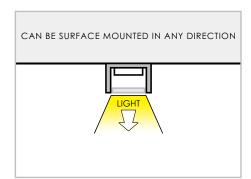

## LED Track · Bendable 1806

| Finish (fin)  | SIL Silver                                                                                           |  |  |  |
|---------------|------------------------------------------------------------------------------------------------------|--|--|--|
| Lens (In)     | C Clear N None<br>F Frosted                                                                          |  |  |  |
| Custom Length | Custom Track lengths available<br>Please specify length in inches<br>Maximum length is 98" per track |  |  |  |
| Housing       | Aluminum Alloy                                                                                       |  |  |  |
|               | UltraBright 4.4 Watt Slim LED Flex Light                                                             |  |  |  |