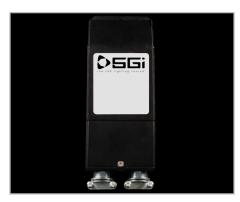

## Features

- Class 2 Dimmable LED DC Electronic Driver
- Encapsulated in black powder coated NEMA3 enclosure
- Enclosure temperature will not exceed 70 Deg C @ 40 Deg C ambient
- Removable wiring compartment with 2 knockouts sized for 3/4" screw cable connectors
- Removable cover for the wiring compartment is secured in place by a screw
- Controlled with electronic low voltage dimmer up to 1%
- ULC Listed
- CSA Approved
- UL Standards 8750 Class 2
- Power factor 0.95
- 5 year warranty
- Phase dimmable down to 1% with leading edge TRIAC MLV Dimmer
- Removable wiring compartment with multiple 1/2" knockouts
- ULC Listed CSA Approved UL 8750, CSA C22.2 No. 250 13-14