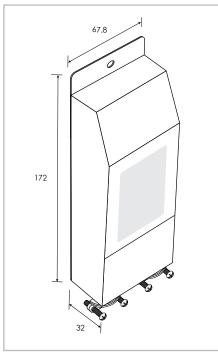

## LED Power • 96 Watt 24VDC ELV Dimmable

Dimensions in millimeters.

| AC Input Voltage                          | 120V 60 Hz  |         |                            |  |  |  |
|-------------------------------------------|-------------|---------|----------------------------|--|--|--|
| DC Output Voltage                         | 24V DC      |         |                            |  |  |  |
| Input Current Full Load                   | 0.85 A      |         |                            |  |  |  |
| Max Load                                  | 96W         |         |                            |  |  |  |
| Output Current Full Load                  | 4.16 A      |         |                            |  |  |  |
| Efficiency                                | >90%        | >90%    |                            |  |  |  |
| IP Rating                                 | IP66        | IP66    |                            |  |  |  |
| <b>Dimension</b><br>Width, Length, Height | W<br>L<br>H | 6.77"   | 67.8 mm<br>172 mm<br>32 mm |  |  |  |
| Weight                                    | 1.06 lbs    | 17 oz   |                            |  |  |  |
| Ambient Temperature                       | -40°C to    | c +50°C | -40°F to 122°F             |  |  |  |