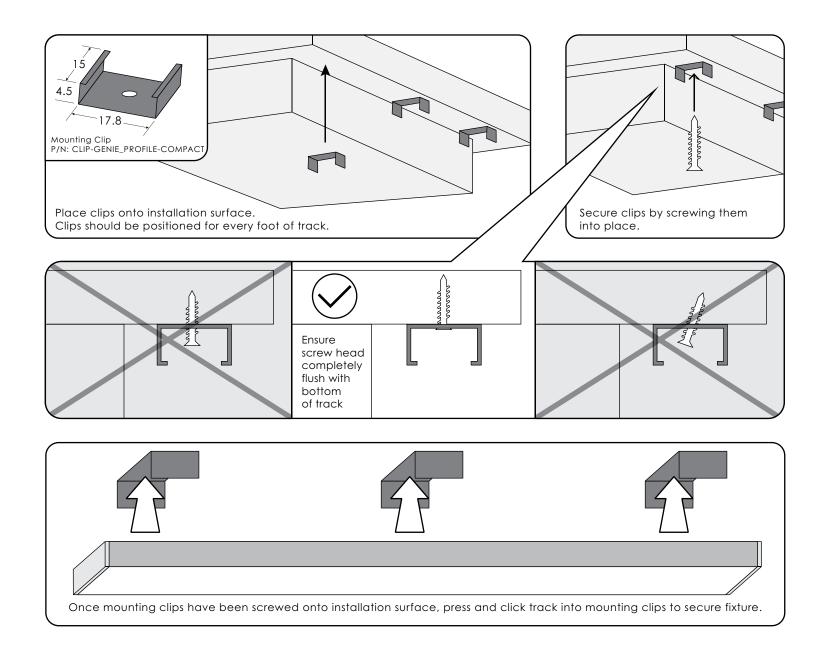

W-24VDC-WHT-Ic-90 GENIE_FLEX-MEDIUM-24VDC-WHT-Ic-90 GENIE_FLEX-HIGH-24VDC-WHT-Ic-90 GENIE_FLEX-MAX-24VDC-WHT-Ic-90 |  |  |







## **Part Number Configuration**

| GENIE_PROFILE | SLIM   | СЅТ               |                                                          |                                      |
|---------------|--------|-------------------|----------------------------------------------------------|--------------------------------------|
| Category      | Family | Length            | Finish (fin)                                             | Lens (In)                            |
| GENIE_PROFILE | SLIM   | CST Custom Length | SIL Silver WHT White <sup>1</sup> BLK Black <sup>1</sup> | FF Frosted Flat CF Clear Flat N None |





## **GENIE Profile • Slim • Surface Mount Clips**







## **GENIE Profile** • Slim • Surface Mount Rotatable Clips