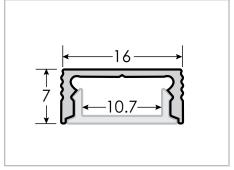

## **GENIE Profile** • Slim

| Finish (fin)  | SIL<br>BLK                                                                                             | Silver WHT<br>Black <sup>1</sup> | White <sup>1</sup> |      |  |
|---------------|--------------------------------------------------------------------------------------------------------|----------------------------------|--------------------|------|--|
| Lens (In)     | FF<br>CF                                                                                               | Frosted Flat<br>Clear Flat       | N                  | None |  |
| Custom Length | Custom Track lengths available<br>Please specify length in inches<br>Maximum length is 98.4" per track |                                  |                    |      |  |
| Housing       | Alumir                                                                                                 | num Allov                        |                    |      |  |

## **Part Number Configuration**

| GENIE_PROFILE | SLIM   | СЅТ               |                                                          |                                      |
|---------------|--------|-------------------|----------------------------------------------------------|--------------------------------------|
| Category      | Family | Length            | Finish (fin)                                             | Lens (In)                            |
| GENIE_PROFILE | SLIM   | CST Custom Length | SIL Silver WHT White <sup>1</sup> BLK Black <sup>1</sup> | FF Frosted Flat CF Clear Flat N None |