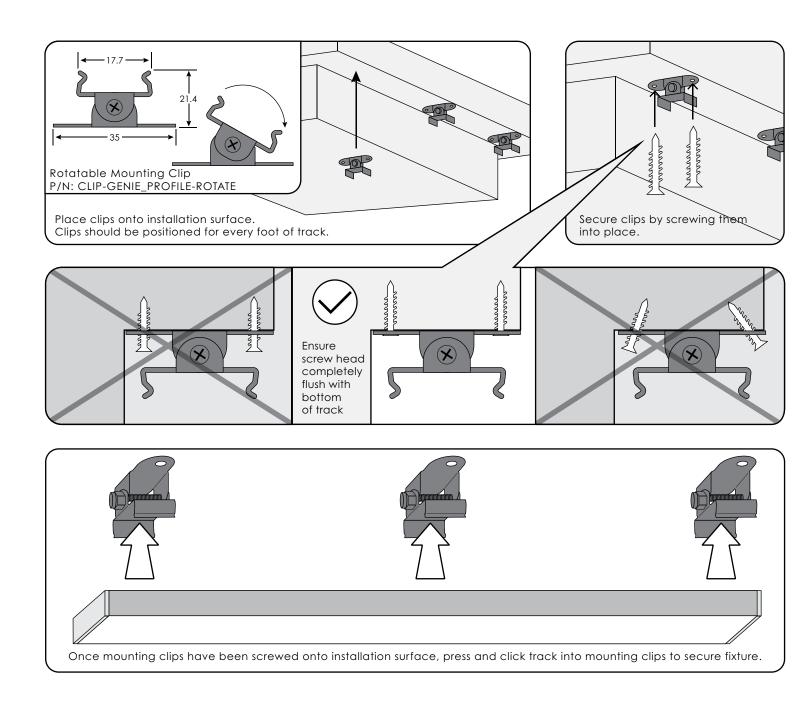

-24VDC-WHT-Ic-90 GENIE_FLEX-MAX-24VDC-WHT-Ic-90 |  |  |







## **Part Number Configuration**

| GENIE_PROFILE | SLIM   | СЅТ               |                                                          |                                      |
|---------------|--------|-------------------|----------------------------------------------------------|--------------------------------------|
| Category      | Family | Length            | Finish (fin)                                             | Lens (In)                            |
| GENIE_PROFILE | SLIM   | CST Custom Length | SIL Silver WHT White <sup>1</sup> BLK Black <sup>1</sup> | FF Frosted Flat CF Clear Flat N None |





## **GENIE Profile • Slim • Surface Mount Clips**







## **GENIE Profile** • Slim • Surface Mount Rotatable Clips