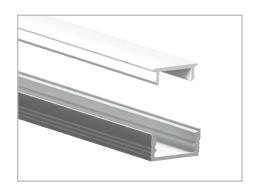

## **GENIE Profile** • Slim

| Finish (fin)  | SIL<br>BLK                                                                                             | Silver WHT<br>Black <sup>1</sup> | White <sup>1</sup> |      |  |
|---------------|--------------------------------------------------------------------------------------------------------|----------------------------------|--------------------|------|--|
| Lens (In)     | FF<br>CF                                                                                               | Frosted Flat<br>Clear Flat       | N                  | None |  |
| Custom Length | Custom Track lengths available<br>Please specify length in inches<br>Maximum length is 98.4" per track |                                  |                    |      |  |
| Housing       | Alumir                                                                                                 | num Allov                        |                    |      |  |

## **Part Number Configuration**

| GENIE_PROFILE | SLIM   | СЅТ               |                                                          |                                      |
|---------------|--------|-------------------|----------------------------------------------------------|--------------------------------------|
| Category      | Family | Length            | Finish (fin)                                             | Lens (In)                            |
| GENIE_PROFILE | SLIM   | CST Custom Length | SIL Silver WHT White <sup>1</sup> BLK Black <sup>1</sup> | FF Frosted Flat CF Clear Flat N None |