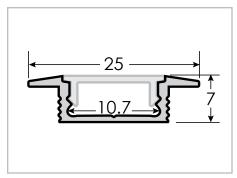

er track |  |  |  |
| Housing       | Aluminum Alloy                                                                                         |  |  |  |
|               |                                                                                                        |  |  |  |



| Housing           | Aluminum Alloy                    |  |  |
|-------------------|-----------------------------------|--|--|
|                   |                                   |  |  |
|                   | GENIE_FLEX-LOW-24VDC-WHT-Ic-90    |  |  |
|                   | GENIE_FLEX-MEDIUM-24VDC-WHT-lc-90 |  |  |
| Compatible Lights | GENIE_FLEX-HIGH-24VDC-WHT-Ic-90   |  |  |
|                   | GENIE_FLEX-MAX-24VDC-WHT-lc-90    |  |  |
|                   |                                   |  |  |





## **Part Number Configuration**

| GENIE_PROFILE | REC-SLIM | СЅТ               |                                                                |                                      |
|---------------|----------|-------------------|----------------------------------------------------------------|--------------------------------------|
| Category      | Family   | Length            | Finish (fin)                                                   | Lens (In)                            |
| GNIE_PROFILE  | REC SLIM | CST Custom Length | SIL Silver<br>WHT White <sup>1</sup><br>BLK Black <sup>1</sup> | FF Frosted Flat CF Clear Flat N None |