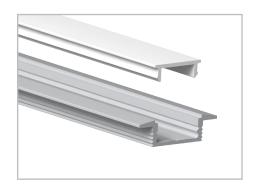

## **GENIE Profile** • Recessed Slim



| Finish (fin)  | SIL Silver WHT White <sup>1</sup> BLK Black <sup>1</sup>                                               |  |  |  |
|---------------|--------------------------------------------------------------------------------------------------------|--|--|--|
| Lens (In)     | FF Frosted Flat N None<br>CF Clear Flat                                                                |  |  |  |
| Custom Length | Custom Track lengths available<br>Please specify length in inches<br>Maximum length is 98.4" per track |  |  |  |
| Housing       | Aluminum Alloy                                                                                         |  |  |  |
|               |                                                                                                        |  |  |  |



| H