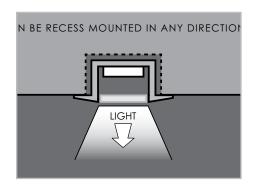

lim



| Finish (fin)  | SIL Silver WHT White <sup>1</sup> BLK Black <sup>1</sup>                                               |  |  |  |
|---------------|--------------------------------------------------------------------------------------------------------|--|--|--|
| Lens (In)     | FF Frosted Flat N None<br>CF Clear Flat                                                                |  |  |  |
| Custom Length | Custom Track lengths available<br>Please specify length in inches<br>Maximum length is 98.4" per track |  |  |  |
| Housing       | Aluminum Alloy                                                                                         |  |  |  |
|               |                                                                                                        |  |  |  |



| Housing           | Aluminum Alloy                    |  |  |
|-------------------|-----------------------------------|--|--|
|                   |                                   |  |  |
|                   | GENIE_FLEX-LOW-24VDC-WHT-Ic-90    |  |  |
|                   | GENIE_FLEX-MEDIUM-24VDC-WHT-lc-90 |  |  |
| Compatible Lights | GENIE_FLEX-HIGH-24VDC-WHT-Ic-90   |  |  |
|                   | GENIE_FLEX-MAX-24VDC-WHT-lc-90    |  |  |
|                   |                                   |  |  |





## **Part Number Configuration**

| GENIE_PROFILE | REC-SLIM | СЅТ               |                                                                |                                      |
|---------------|----------|-------------------|----------------------------------------------