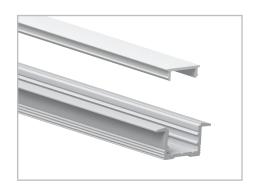

## **GENIE Profile** • Recessed Compact

| Finish (fin)  | SIL<br>BLK                                                                                             | Silver WHT<br>Black <sup>1</sup> | White <sup>1</sup> |      |  |
|---------------|--------------------------------------------------------------------------------------------------------|----------------------------------|--------------------|------|--|
| Lens (In)     | FF<br>CF                                                                                               | Frosted Flat<br>Clear Flat       | N                  | None |  |
| Custom Length | Custom Track lengths available<br>Please specify length in inches<br>Maximum length is 98.4" per track |                                  |                    |      |  |
| Housing       | Aluminum Alloy                                                                                         |                                  |                    |      |  |

## **Part Number Configuration**

| GENIE_PROFILE | RECCOMP                     | СЅТ               |                                                                |                                      |
|---------------|-----------------------------|-------------------|----------------------------------------------------------------|--------------------------------------|
| Category      | Family                      | Length            | Finish (fin)                                                   | Lens (In)                            |
| GENIE_PROFILE | RECCOMP<br>Recessed Compact | CST Custom Length | SIL Silver<br>WHT White <sup>1</sup><br>BLK Black <sup>1</sup> | FF Frosted Flat CF Clear Flat N None |