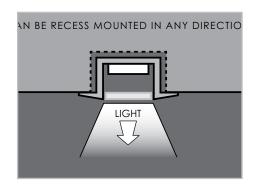

## **GENIE Profile** • Recessed Compact

| Finish (fin)  | SIL<br>BLK                                                                                             | Silver WHT<br>Black <sup>1</sup> | White <sup>1</sup> |      |  |
|---------------|--------------------------------------------------------------------------------------------------------|----------------------------------|--------------------|------|--|
| Lens (In)     | FF<br>CF                                                                                               | Frosted Flat<br>Clear Flat       | N                  | None |  |
| Custom Length | Custom Track lengths available<br>Please specify length in inches<br>Maximum length is 98.4" per track |                                  |                    |      |  |
| Housing       | Aluminum Alloy                                                                                         |                                  |                    |      |  |

## **Part Number Configuration**

| GENIE_PROFILE | RECCOMP                     | СЅТ               |                                                                |                                      |
|---------------|-----------------------------|-------------------|----------------------------------------------------------------|--------------------------------------|
| Category      | Family                      | Length            | Finish (fin)                                                   | Lens (In)                            |
| GENIE_PROFILE | RECCOMP<br>Recessed Compact | CST Custom Length | SIL Silver<br>WHT White <sup>1</sup><br>BLK Black <sup>1</sup> | FF Frosted Flat CF Clear Flat N None |