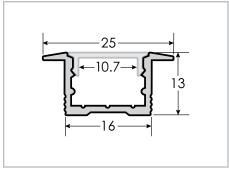

y length in inches<br>Maximum length is 98.4" per track |                                  |                    |      |  |
| Housing       | Aluminum Alloy                                                                                         |                                  |                    |      |  |



| Housing           | Aluminum Alloy                                                                                                                  |  |  |  |
|-------------------|---------------------------------------------------------------------------------------------------------------------------------|--|--|--|
| Compatible Lights | GENIE_FLEX-LOW-24VDC-WHT-Ic-90 GENIE_FLEX-MEDIUM-24VDC-WHT-Ic-90 GENIE_FLEX-HIGH-24VDC-WHT-Ic-90 GENIE_FLEX-MAX-24VDC-WHT-Ic-90 |  |  |  |



Dimensions in millimeters

## **Part Number Configuration**

| GENIE_PROFILE | RECCOMP                     | СЅТ               |                                                                |                                      |
|---------------|-----------------------------|-------------------|----------------------------------------------------------------|--------------------------------------|
| Category      | Family                      | Length            | Finish (fin)                                                   | Lens (In)                            |
| GENIE_PROFILE | RECCOMP<br>Recessed Compact | CST Custom Length | SIL Silver<br>WHT White <sup>1</sup><br>BLK Black <sup>1</sup> | FF Frosted Flat CF Clear Flat N None |