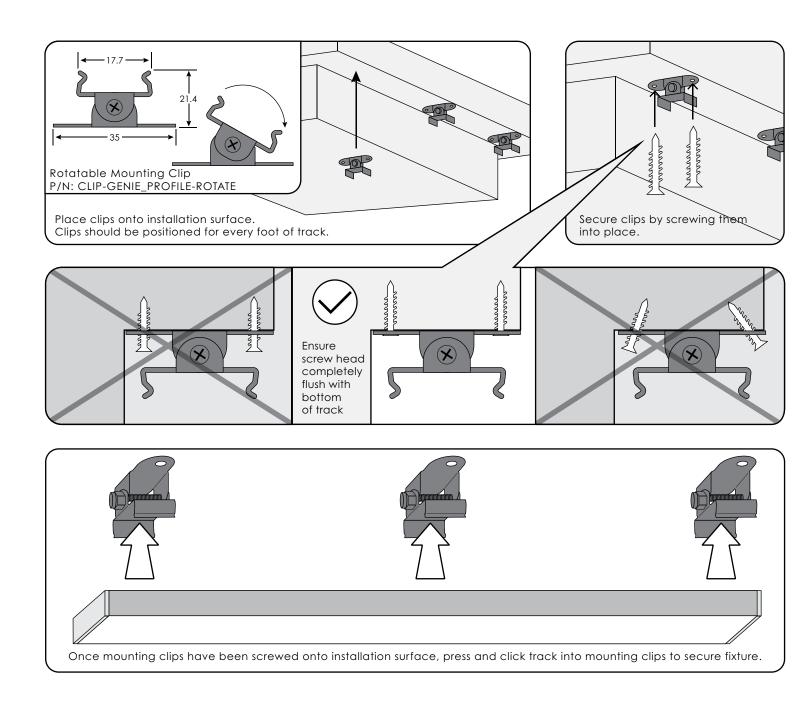

|  |  |



Dimensions in millimeters



## **Part Number Configuration**

| GENIE_PROFILE | DOME   | СЅТ               |                                                                |                                      |
|---------------|--------|-------------------|----------------------------------------------------------------|--------------------------------------|
| Category      | Family | Length            | Finish (fin)                                                   | Lens (In)                            |
| GENIE_PROFILE | DOME   | CST Custom Length | SIL Silver<br>WHT White <sup>1</sup><br>BLK Black <sup>1</sup> | FD Frosted Dome CD Clear Dome N None |





## GENIE Profile • Dome • Surface Mount Clips







## GENIE Profile • Dome • Surface Mount Rotatable Clips