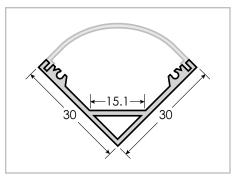

|



| Housing           | Aldifilitatifi Alloy                                                                                                            |  |  |
|-------------------|---------------------------------------------------------------------------------------------------------------------------------|--|--|
|                   |                                                                                                                                 |  |  |
| Compatible Lights | GENIE_FLEX-LOW-24VDC-WHT-Ic-90 GENIE_FLEX-MEDIUM-24VDC-WHT-Ic-90 GENIE_FLEX-HIGH-24VDC-WHT-Ic-90 GENIE_FLEX-MAX-24VDC-WHT-Ic-90 |  |  |
|                   |                                                                                                                                 |  |  |



Dimensions in millimeters



## **Part Number Configuration**

| GENIE_PROFILE | DOME   | СЅТ               |                                                                |                                      |
|---------------|--------|-------------------|----------------------------------------------------------------|--------------------------------------|
| Category      | Family | Length            | Finish (fin)                                                   | Lens (In)                            |
| GENIE_PROFILE | DOME   | CST Custom Length | SIL Silver<br>WHT White <sup>1</sup><br>BLK Black <sup>1</sup> | FD Frosted Dome CD Clear Dome N None |





## GENIE Profile • Dome • Surface Mount Clips







## GENIE Profile • Dome • Surface Mount Rotatable Clips