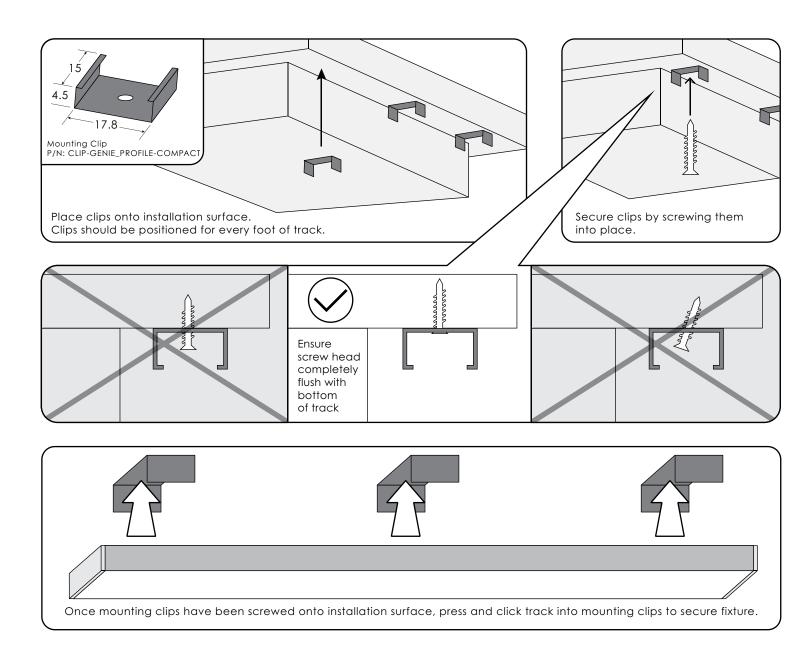

|  |  |



Dimensions in millimeters



## **Part Number Configuration**

| GENIE_PROFILE | DOME   | СЅТ               |                                                                |                                      |
|---------------|--------|-------------------|----------------------------------------------------------------|--------------------------------------|
| Category      | Family | Length            | Finish (fin)                                                   | Lens (In)                            |
| GENIE_PROFILE | DOME   | CST Custom Length | SIL Silver<br>WHT White <sup>1</sup><br>BLK Black <sup>1</sup> | FD Frosted Dome CD Clear Dome N None |





## GENIE Profile • Dome • Surface Mount Clips







## GENIE Profile • Dome • Surface Mount Rotatable Clips