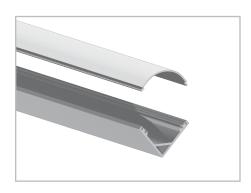

## **GENIE Profile** • Dome

| Finish (fin)  | SIL Silver WHT White <sup>1</sup> BLK Black <sup>1</sup>                                               |
|---------------|--------------------------------------------------------------------------------------------------------|
| Lens (In)     | FD Frosted Dome N None<br>CD Clear Dome                                                                |
| Custom Length | Custom Track lengths available<br>Please specify length in inches<br>Maximum length is 98.4" per track |
| Housing       | Aluminum Alloy                                                                                         |