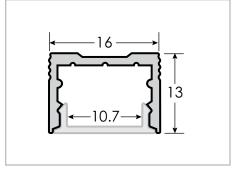

## **GENIE Profile** • Compact

| Finish (fin)  | SIL<br>BLK                                                                                             | Silver WHT<br>Black <sup>1</sup> | White <sup>1</sup> |      |  |
|---------------|--------------------------------------------------------------------------------------------------------|----------------------------------|--------------------|------|--|
| Lens (In)     | FF<br>CF                                                                                               | Frosted Flat<br>Clear Flat       | N                  | None |  |
| Custom Length | Custom Track lengths available<br>Please specify length in inches<br>Maximum length is 98.4" per track |                                  |                    |      |  |
| Haveine       | Alumain                                                                                                | u una Allas                      |                    |      |  |

| Custom Length     | Maximum length is 98.4" per track                                                                                               |
|-------------------|---------------------------------------------------------------------------------------------------------------------------------|
| Housing           | Aluminum Alloy                                                                                                                  |
| Compatible Lights | GENIE_FLEX-LOW-24VDC-WHT-Ic-90 GENIE_FLEX-MEDIUM-24VDC-WHT-Ic-90 GENIE_FLEX-HIGH-24VDC-WHT-Ic-90 GENIE_FLEX-MAX-24VDC-WHT-Ic-90 |