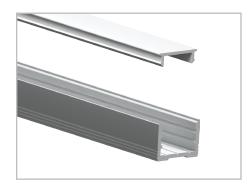

## **GENIE Profile** • Compact

| Finish (fin)  | SIL<br>BLK                                                                                             | Silver WHT<br>Black <sup>1</sup> | White <sup>1</sup> |      |  |
|---------------|--------------------------------------------------------------------------------------------------------|----------------------------------|--------------------|------|--|
| Lens (In)     | FF<br>CF                                                                                               | Frosted Flat<br>Clear Flat       | N                  | None |  |
| Custom Length | Custom Track lengths available<br>Please specify length in inches<br>Maximum length is 98.4" per track |                                  |                    |      |  |
| Haveine       | Alumain                                                                                                | u una Allas                      |                    |      |  |

| Custom Length     | Maximum length is 98.4" per track                                                                                               |
|-------------------|---------------------------------------------------------------------------------------------------------------------------------|
| Housing           | Aluminum Alloy                                                                                                                  |
| Compatible Lights | GENIE_FLEX-LOW-24VDC-WHT-Ic-90 GENIE_FLEX-MEDIUM-24VDC-WHT-Ic-90 GENIE_FLEX-HIGH-24VDC-WHT-Ic-90 GENIE_FLEX-MAX-24VDC-WHT-Ic-90 |