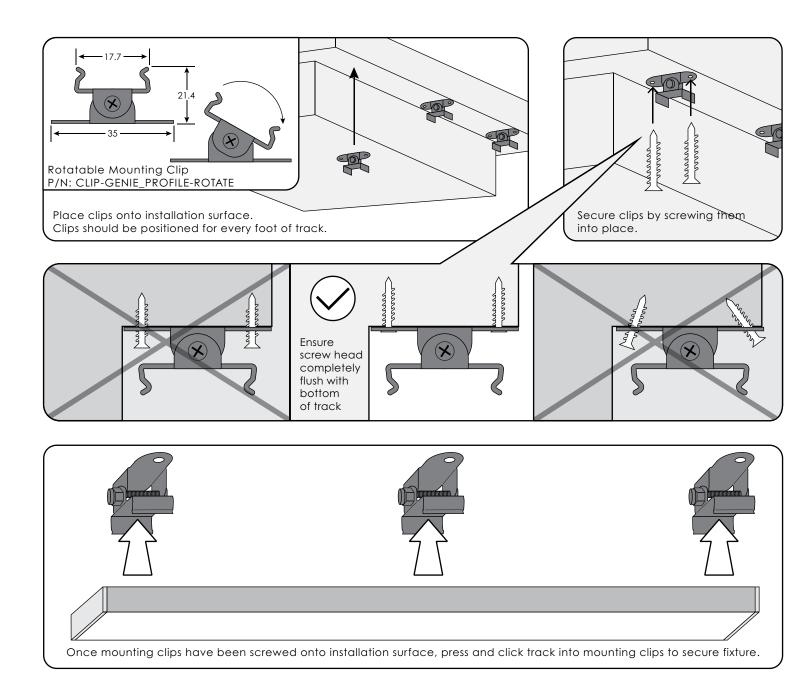

HIGH-24VDC-WHT-Ic-90 GENIE_FLEX-MAX-24VDC-WHT-Ic-90 |







## **Part Number Configuration**

| GENIE_PROFILE | СОМРАСТ | СЅТ               |                                                          |                                      |
|---------------|---------|-------------------|----------------------------------------------------------|--------------------------------------|
| Category      | Family  | Length            | Finish (fin)                                             | Lens (In)                            |
| GENIE_PROFILE | COMPACT | CST Custom Length | SIL Silver WHT White <sup>1</sup> BLK Black <sup>1</sup> | FF Frosted Flat CF Clear Flat N None |



## GENIE Profile • Compact • Surface Mount Clips





## **GENIE Profile** • Compact • Surface Mount Rotatable Clips