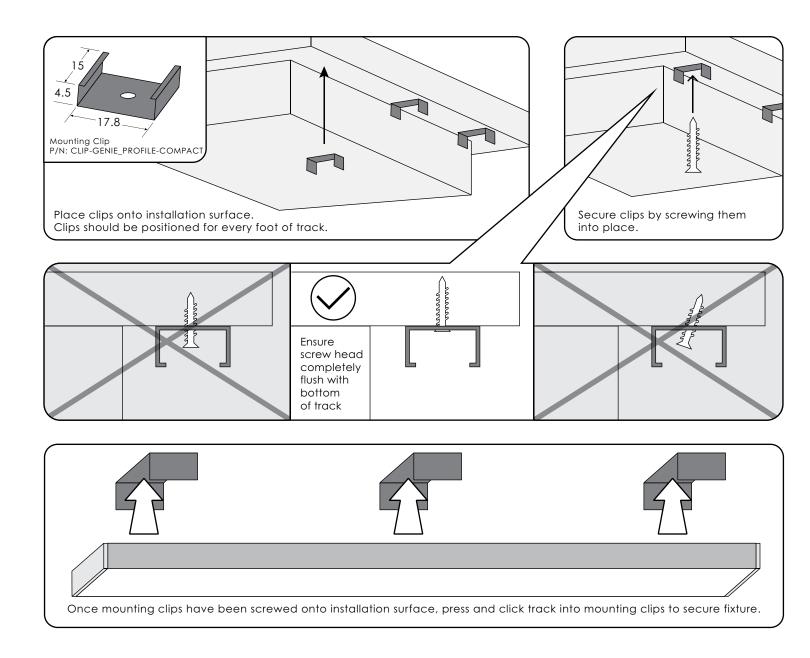

EX-LOW-24VDC-WHT-Ic-90 GENIE_FLEX-MEDIUM-24VDC-WHT-Ic-90 GENIE_FLEX-HIGH-24VDC-WHT-Ic-90 GENIE_FLEX-MAX-24VDC-WHT-Ic-90 |







## **Part Number Configuration**

| GENIE_PROFILE | СОМРАСТ | СЅТ               |                                                          |                                      |
|---------------|---------|-------------------|----------------------------------------------------------|--------------------------------------|
| Category      | Family  | Length            | Finish (fin)                                             | Lens (In)                            |
| GENIE_PROFILE | COMPACT | CST Custom Length | SIL Silver WHT White <sup>1</sup> BLK Black <sup>1</sup> | FF Frosted Flat CF Clear Flat N None |



## GENIE Profile • Compact • Surface Mount Clips





## **GENIE Profile** • Compact • Surface Mount Rotatable Clips