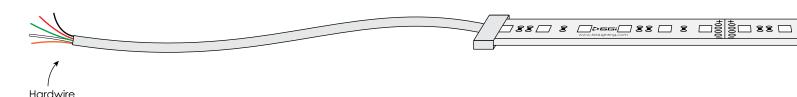

### LED Flex Light • RegularBright 3 Watt RGBW • Cable Options

Cable for RGBW – only available in Hardwire option Select 2 Ft, 5 Ft or 10 Ft cable leads

#### CABLE LEADS USE: 18AWG 5 Conductor Shielded Cable | CABLE-18AWG-GRY-5S