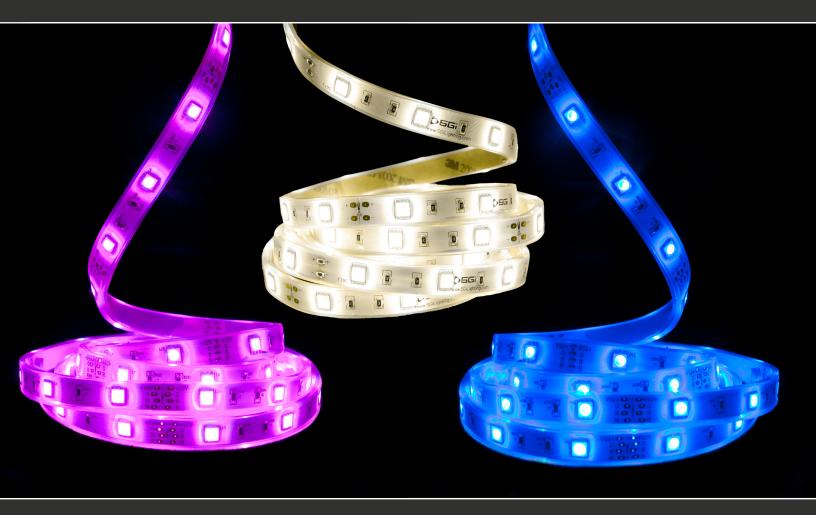

# LED Flex Light RegularBright 3 Watt RGBW

With SGi's RegularBright 3 Watt RGBW, achieve two completely different (but equally beautiful) looks in a single LED Flex Light. RegularBright 3 Watt RGBW provides breathtaking RGB hues and also offers a sophisticated warm white, all on the same LED strip. Enjoy the freedom of switching between colour changing excitement and a dignified 4000K, 3000K or 2700K colour temperature. Pair with LED Track to achieve a directional or diffused lighting effect.

### LED Flex Light • RegularBright 3 Watt RGBW

Dimensions in millimeters

| Length                                                | Custom Length <sup>2</sup> cuttable every 4.0"(101.6 mm)                                                                                                                                                                                   |  |  |  |  |
|-------------------------------------------------------|--------------------------------------------------------------------------------------------------------------------------------------------------------------------------------------------------------------------------------------------|--|--|--|--|
| Operating Voltage                                     | 24V DC                                                                                                                                                                                                                                     |  |  |  |  |
| Finish (fin)                                          | Rugged – silicone injected, available in:<br>WHT White PCB<br>BLK Black PCB <sup>1</sup>                                                                                                                                                   |  |  |  |  |
| Light Colour (Ic) Correlated Colour Temperature (CCT) | RGBW2700K Colour Changing with 2700K RGBW3000K Colour Changing with 3000K RGBW4000K Colour Changing with 4000K RGBW5000K Colour Changing with 5000K  Also available in Whites and Single Colours Please see individual product spec sheets |  |  |  |  |
| Beam Angle (ba) Degrees                               | 120°                                                                                                                                                                                                                                       |  |  |  |  |
| <b>Light Output</b> Lumens                            | RGBW3000K 145.4 per foot<br>RGBW4000K 163.4 per foot<br>RGBW5000K 173.7 per foot                                                                                                                                                           |  |  |  |  |
| CRI (cri) Colour Rendering Index                      | 90 for single colour white components only                                                                                                                                                                                                 |  |  |  |  |
| IP Rating                                             | IP67                                                                                                                                                                                                                                       |  |  |  |  |
| <b>Dimension</b> Width, Height, Length                | W 0.472" 12 mm H 0.157" 4 mm L Specify maximum length in inches                                                                                                                                                                            |  |  |  |  |
| Watts                                                 | 3 Watts per foot                                                                                                                                                                                                                           |  |  |  |  |
| Input Voltage                                         | AC 100V – 240V, 277V external transformer                                                                                                                                                                                                  |  |  |  |  |
| Dimmable                                              | Yes With dimmable transformer MLV, ELV, Phase or 0-10V. Please specify at time of order. Sold separately.                                                                                                                                  |  |  |  |  |
| Operating Temperature                                 | -25°C to +50°C -13°F to 122°F                                                                                                                                                                                                              |  |  |  |  |
| Life Lumen Maintenance                                | 50,000 hours                                                                                                                                                                                                                               |  |  |  |  |
| Warranty                                              | 5 Years                                                                                                                                                                                                                                    |  |  |  |  |