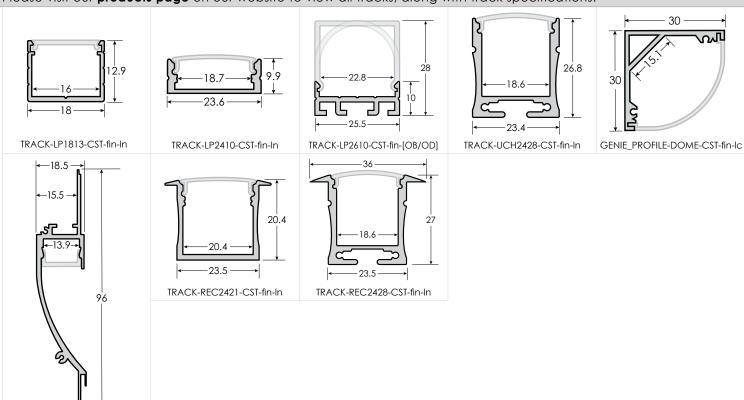

**Recommended Tracks** LP1813 GENIE\_PROFILE-DOME

See track page for more compatible tracks. See individual track cutsheets for more details.

### LED Flex Light • RegularBright 3 Watt RGBW • Track Options

Please visit our **products page** on our website to view all tracks, along with track specifications.

TRACK-REC1996-CST-fin-lc

Project Type