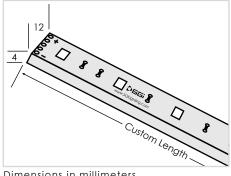

### LED Flex Light • RegularBright 3 Watt RGBW

Dimensions in millimeters

| Length                                                | Custom Length <sup>2</sup> cuttable every 4.0"(101.6 mm)                                                                                                                                                                                   |  |  |  |  |
|-------------------------------------------------------|--------------------------------------------------------------------------------------------------------------------------------------------------------------------------------------------------------------------------------------------|--|--|--|--|
| Operating Voltage                                     | 24V DC                                                                                                                                                                                                                                     |  |  |  |  |
| Finish (fin)                                          | Rugged – silicone injected, available in:<br>WHT White PCB<br>BLK Black PCB <sup>1</sup>                                                                                                                                                   |  |  |  |  |
| Light Colour (Ic) Correlated Colour Temperature (CCT) | RGBW2700K Colour Changing with 2700K RGBW3000K Colour Changing with 3000K RGBW4000K Colour Changing with 4000K RGBW5000K Colour Changing with 5000K  Also available in Whites and Single Colours Please see individual product spec sheets |  |  |  |  |
| Beam Angle (ba) Degrees                               | 120°                                                                                                                                                                                                                                       |  |  |  |  |
| <b>Light Output</b> Lumens                            | RGBW3000K 145.4 per foot<br>RGBW4000K 163.4 per foot<br>RGBW5000K 173.7 per foot                                                                                                                                                           |  |  |  |  |
| CRI (cri) Colour Rendering Index                      | 90 for single colour white components only                                                                                                                                                                                                 |  |  |  |  |
| IP Rating                                             | IP67                                                                                                                                                                                                                                       |  |  |  |  |
| <b>Dimension</b> Width, Height, Length                | W 0.472" 12 mm H 0.157" 4 mm L Specify maximum length in inches                                                                                                                                                                            |  |  |  |  |
| Watts                                                 | 3 Watts per foot                                                                                                                                                                                                                           |  |  |  |  |
| Input Voltage                                         | AC 100V – 240V, 277V external transformer                                                                                                                                                                                                  |  |  |  |  |
| Dimmable                                              | Yes With dimmable transformer MLV, ELV, Phase or 0-10V. Please specify at time of order. Sold separately.                                                                                                                                  |  |  |  |  |
| Operating Temperature                                 | -25°C to +50°C -13°F to 122°F                                                                                                                                                                                                              |  |  |  |  |
| Life Lumen Maintenance                                | 50,000 hours                                                                                                                                                                                                                               |  |  |  |  |
| Warranty                                              | 5 Years                                                                                                                                                                                                                                    |  |  |  |  |