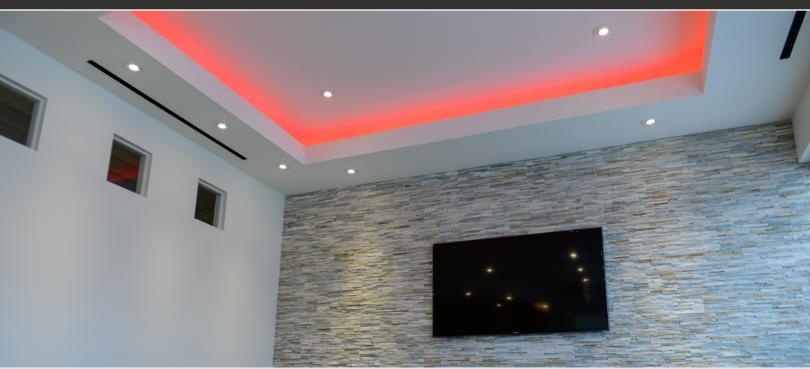

# LED Flex Light RegularBright 3 Watt RGBW

With SGi's RegularBright 3 Watt RGBW, achieve two completely different (but equally beautiful) looks in a single LED Flex Light. RegularBright 3 Watt RGBW provides breathtaking RGB hues and also offers a sophisticated warm white, all on the same LED strip. Enjoy the freedom of switching between colour changing excitement and a dignified 4000K, 3000K or 2700K colour temperature. Pair with LED Track to achieve a directional or diffused lighting effect.