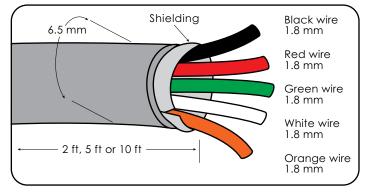

### LED Flex Light • RegularBright 3 Watt RGBW • Cable Options

Cable for RGBW – only available in Hardwire option Select 2 Ft, 5 Ft or 10 Ft cable leads

#### CABLE LEADS USE: 18AWG 5 Conductor Shielded Cable | CABLE-18AWG-GRY-5S