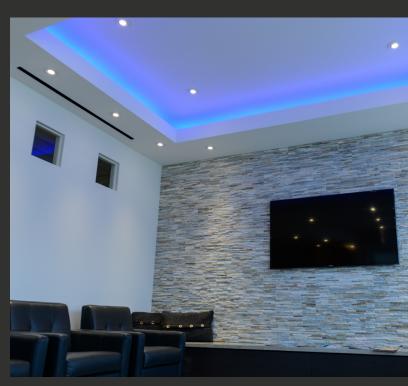

# LED Flex Light RegularBright 3 Watt RGBW

With SGi's RegularBright 3 Watt RGBW, achieve two completely different (but equally beautiful) looks in a single LED Flex Light. RegularBright 3 Watt RGBW provides breathtaking RGB hues and also offers a sophisticated warm white, all on the same LED strip. Enjoy the freedom of switching between colour changing excitement and a dignified 4000K, 3000K or 2700K colour temperature. Pair with LED Track to achieve a directional or diffused lighting effect.